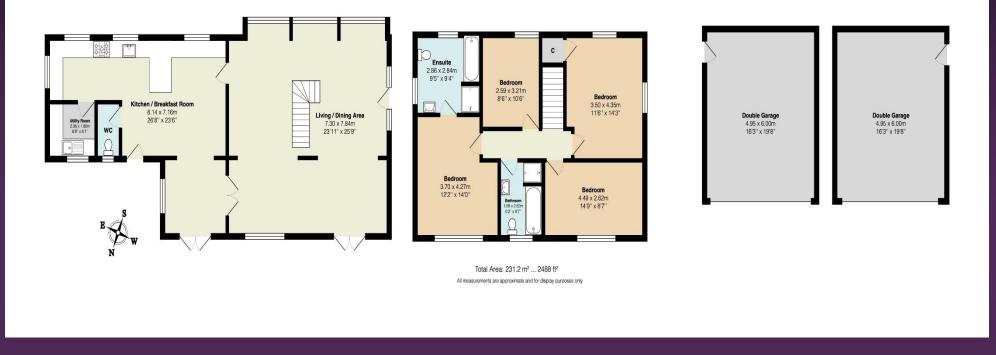

# Offers in Excess £850,000

This detached house with almost 2500 square feet of living space is offered to the market with no onward chain. The ground floor provides open plan living space that can be zoned into different areas. Additionally there is a spacious modern kitchen/breakfast room with separate utility room and downstairs cloakroom. Upstairs are four double bedrooms one of which has a full en-suite bathroom with separate shower as well as a full family bathroom with separate shower. In our opinion the property is presented in very good order throughout with modern fitments and decor. The South facing garden has a generous patio area as well as a large level lawn. There is a gravel driveway offering parking for several vehicles as well as two double garages. Located within the catchment area of several desirable schools at both primary and secondary level and with transport links to London available from 4 local stations with the closest being Whyteleafe South and Caterham both less than 1.5 miles away. Viewing is highly recommended.