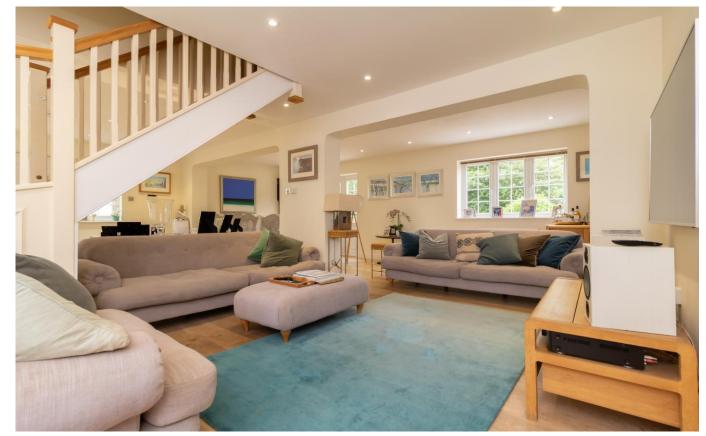

# Offers in Excess £850,000

This detached house with almost 2500 square feet of living space is offered to the market with no onward chain. The ground floor provides open plan living space that can be zoned into different areas. Additionally there is a spacious modern kitchen/breakfast room with separate utility room and downstairs cloakroom. Upstairs are four double bedrooms one of which has a full en-suite bathroom with separate shower as well as a full family bathroom with separate shower. In our opinion the property is presented in very good order throughout with modern fitments and decor. The South facing garden has a generous patio area as well as a large level lawn. There is a gravel driveway offering parking for several vehicles as well as two double garages. Located within the catchment area of several desirable schools at both primary and secondary level and with transport links to London available from 4 local stations with the closest being Whyteleafe South and Caterham both less than 1.5 miles away. Viewing is highly recommended.