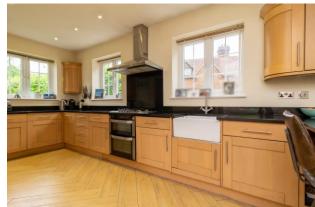

# Offers in Excess £850,000

This detached house with almost 2500 square feet of living space is offered to the market with no onward chain. The ground floor provides open plan living space that can be zoned into different areas. Additionally there is a spacious modern kitchen/breakfast room with separate utility room and downstairs cloakroom. Upstairs are four double bedrooms one of which has a full en-suite bathroom with separate shower as well as a full family bathroom with separate shower. In our opinion the property is presented in very good order throughout with modern fitments and decor. The South facing garden has a generous patio area as well as a large level lawn. There is a gravel driveway offering parking for several vehicles as well as two double garages. Located within the catchment area of several desirable schools at both primary and secondary level and with transport links to London available from 4 local stations with the closest being Whyteleafe South and Caterham both less than 1.5 miles away. Viewing is highly recommended.