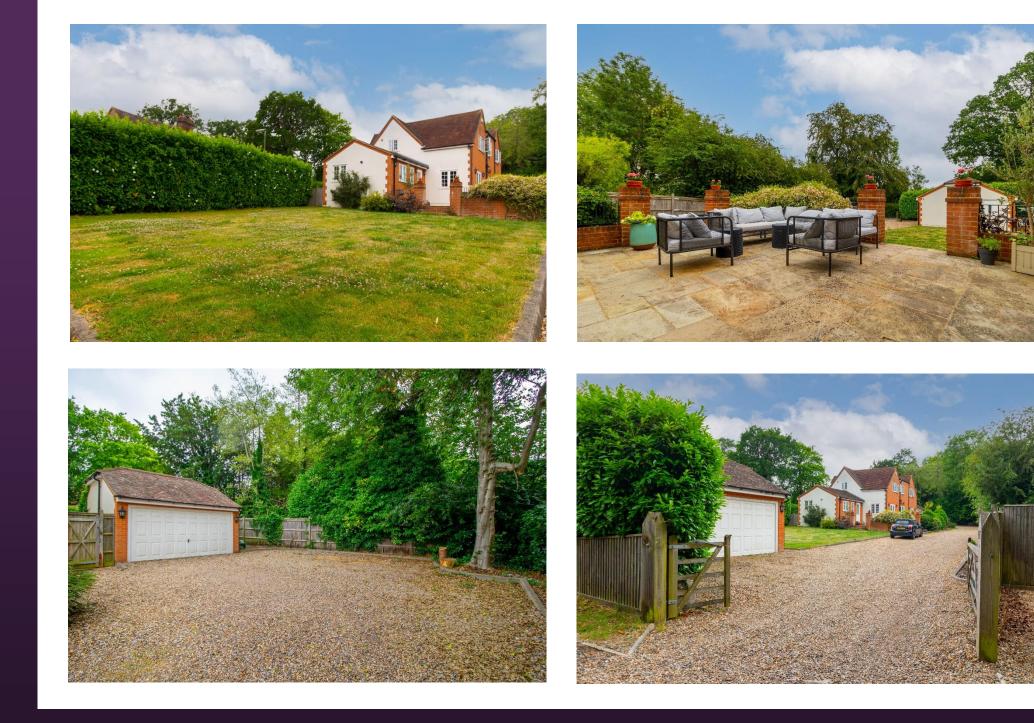

# Offers in Excess £850,000

This detached house with almost 2500 square feet of living space is offered to the market with no onward chain. The ground floor provides open plan living space that can be zoned into different areas. Additionally there is a spacious modern kitchen/breakfast room with separate utility room and downstairs cloakroom. Upstairs are four double bedrooms one of which has a full en-suite bathroom with separate shower as well as a full family bathroom with separate shower. In our opinion the property is presented in very good order throughout with modern fitments and decor. The South facing garden has a generous patio area as well as a large level lawn. There is a gravel driveway offering parking for several vehicles as well as two double garages. Located within the catchment area of several desirable schools at both primary and secondary level and with transport links to London available from 4 local stations with the closest being Whyteleafe South and Caterham both less than 1.5 miles away. Viewing is highly recommended.