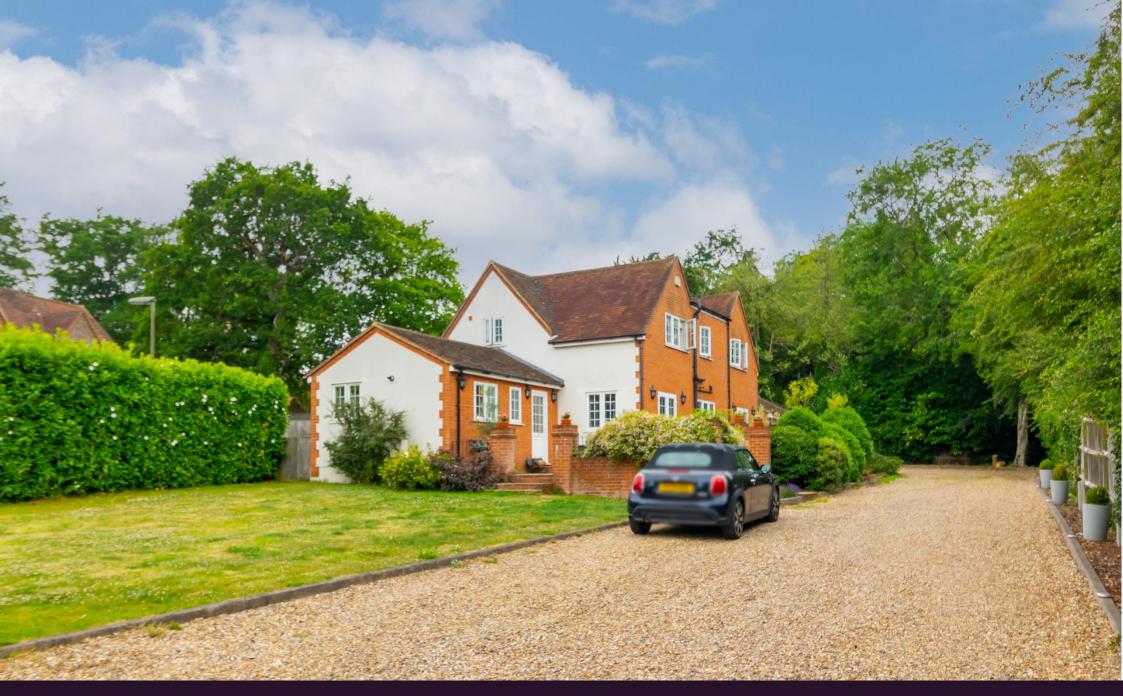

# Offers in Excess £850,000

This detached house with almost 2500 square feet of living space is offered to the market with no onward chain. The ground floor provides open plan living space that can be zoned into different areas. Additionally there is a spacious modern kitchen/breakfast room with separate utility room and downstairs cloakroom. Upstairs are four double bedrooms one of which has a full en-suite bathroom with separate shower as well as a full family bathroom with separate shower. In our opinion the property is presented in very good order throughout with modern fitments and decor. The South facing garden has a generous patio area as well as a large level lawn. There is a gravel driveway offering parking for several vehicles as well as two double garages. Located within the catchment area of several desirable schools at both primary and secondary level and with transport links to London available from 4 local stations with the closest being Whyteleafe South and Caterham both less than 1.5 miles away. Viewing is highly recommended.